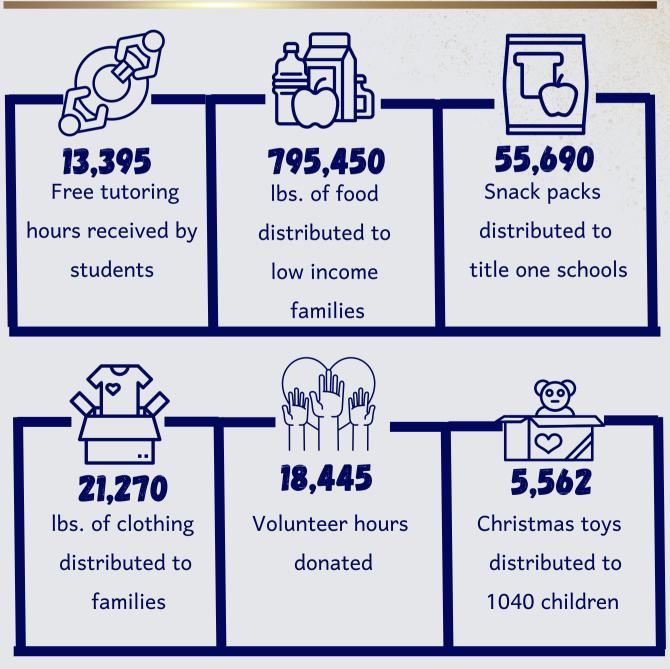

# OUR MISSION

UPLIFTING OUR COMMUNITY, BY PROVIDING FOUDATIONAL RESOURCES TO HELP BUILD A STRONGER, MORE SUCCESSFUL FUTURE.

#### YOUR SUPPORT BENEFITS THESE PROGRAMS